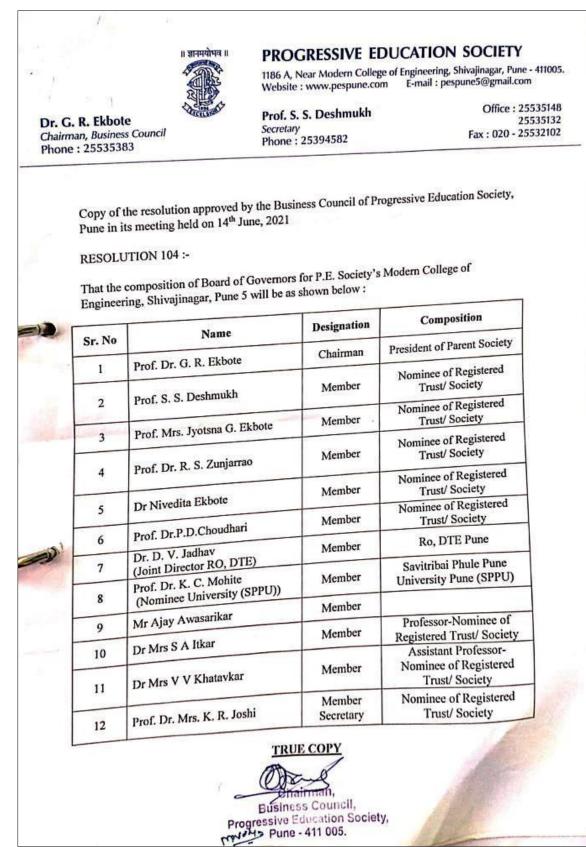

#### • Participation of the teachers in the Board of Governors

| Sr. No | Name                       | Designation      |
|--------|----------------------------|------------------|
| 1.     | Prof.Dr. G. R. Ekbote      | Chairman         |
| 2.     | Prof. S. S. Deshmukh       | Member           |
| 3.     | Prof.Mrs.Jyotsna G. Ekbote | Member           |
| 4.     | Prof.Dr. R. S. Zunjarrao   | Member           |
| 5.     | Dr NiveditaEkbote          | Member           |
| 6.     | Prof.Dr.P.D.Choudhari      | Member           |
| 7.     | Dr.Nandanwar               | Member           |
| 8.     | Prof.Dr. A. G. Chaskar     | Member           |
| 9.     | Mr Ajay Awasarikar         | Member           |
| 10.    | Dr Mrs S A Itkar           | Member           |
| 11.    | Dr Mrs V VKhatavkar        | Member           |
| 12.    | Prof.Dr.Mrs. K. R. Joshi   | Member Secretory |

Prof. Dr. (Mr R. Joshi OE Pune 05 Principal, PE Modern College of Engg.

|        |                                                                                                                                                                                                                                                                                                                                                                                                 | n College of Engineering,<br>Shivajinagar, Pune-5      |                     |                                                                 |
|--------|-------------------------------------------------------------------------------------------------------------------------------------------------------------------------------------------------------------------------------------------------------------------------------------------------------------------------------------------------------------------------------------------------|--------------------------------------------------------|---------------------|-----------------------------------------------------------------|
|        | 1                                                                                                                                                                                                                                                                                                                                                                                               | Board of Governors                                     |                     |                                                                 |
| Sr. No | AICTE Norm                                                                                                                                                                                                                                                                                                                                                                                      | Name                                                   | Designati           | Composition                                                     |
| r      | Chairman to be nominated by the<br>Government/ Registered Trust/<br>Society/ Company. The<br>Chairman of the Governing Body<br>shall preferably be a technical person<br>either Entrepreneur<br>or an Industrialist or an Educationist<br>of repute who is interested in the<br>development of<br>Technical Education and has<br>demonstrated an interest in promotion<br>of quality Education. | Prof. Dr. G. R. Ekbote                                 | Chairman            | President of Parent<br>Society                                  |
| 2      | 3                                                                                                                                                                                                                                                                                                                                                                                               | Prof. S. S. Deshmukh                                   | Member              | Nominee of Registered<br>Trust/ Society                         |
| 3      | The state of the best of the best follows                                                                                                                                                                                                                                                                                                                                                       | Prof. Mrs. Jyotsna G. Ekbote                           | Member              | Nominee of Registered<br>Trust/ Society                         |
| 4      | Two to five Members (Industrialist/<br>Technologist/Educationist) to be<br>nominated by the Registered<br>Trust/ Society/ Company.                                                                                                                                                                                                                                                              | Prof. Dr. R. S. Zunjarrao                              | Member              | Nominee of Registered<br>Trust/ Society                         |
| 5      |                                                                                                                                                                                                                                                                                                                                                                                                 | Dr Nivedita Ekbote                                     | Member              | Nominee of Registered<br>Trust/ Society                         |
| 6      |                                                                                                                                                                                                                                                                                                                                                                                                 | Prof. Dr.P.D.Choudhari                                 | Member              | Nominee of Registered<br>Trust/ Society                         |
| 7      | Nominee of the All India Council for<br>Technical Education (Ex-officio)<br>(Applicable to PGDM<br>Institutions Only).                                                                                                                                                                                                                                                                          | Dr.Nandanwar<br>(Joint Director RO, DTE)               | Member              | Ro, DTE Pune                                                    |
| 8      | Nominee of the affiliating University/<br>Board (Not applicable to PGDM<br>Institutions).                                                                                                                                                                                                                                                                                                       | Prof. Dr. A. G. Chaskar<br>(Nominee University (SPPU)) | Member              | Savitribai Phule Pune<br>University Pune<br>(SPPU)              |
| 9      | An Industrialist/ Technologist/<br>Educationist from the Region<br>nominated by the State Government/                                                                                                                                                                                                                                                                                           | Mr Ajay Awasarikar                                     | Member              |                                                                 |
| 10     | UT.<br>Two Faculty members to be                                                                                                                                                                                                                                                                                                                                                                | Dr Mrs S A Itkar                                       | Member              | Professor-Nominee of<br>Registered Trust/<br>Society            |
| 11     | nominated from amongst the Regular<br>Staff, one at the level of Professor                                                                                                                                                                                                                                                                                                                      | Dr Mrs V V Khatavkar                                   | Member              | Assistant Professor-<br>Nomince of Registered<br>Trust/ Society |
| 12     | Principal/ Director of the concerned<br>Technical Institution (as nominee of<br>the Trust/ Society/Company) -<br>Member Secretary.                                                                                                                                                                                                                                                              | Prof. Dr. Mrs. K. R. Joshi                             | Member<br>Secretory | Nominee of Registered<br>Trust/ Society                         |