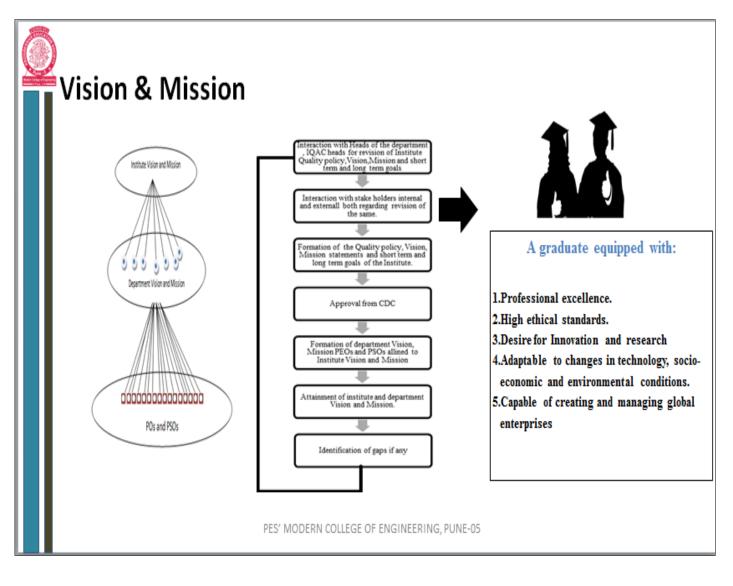

### Vision, Mission and Quality Policy of the Institution

Prof. Dr. (Mrs.) K. R. Joshi Principal, PES's MCOE, Pune 05 Principal RES. Modern College of Engg. Pune-5.

# **Formulation of Vision and Mission of the Institution**

Participation of the teachers in the decision making bodies